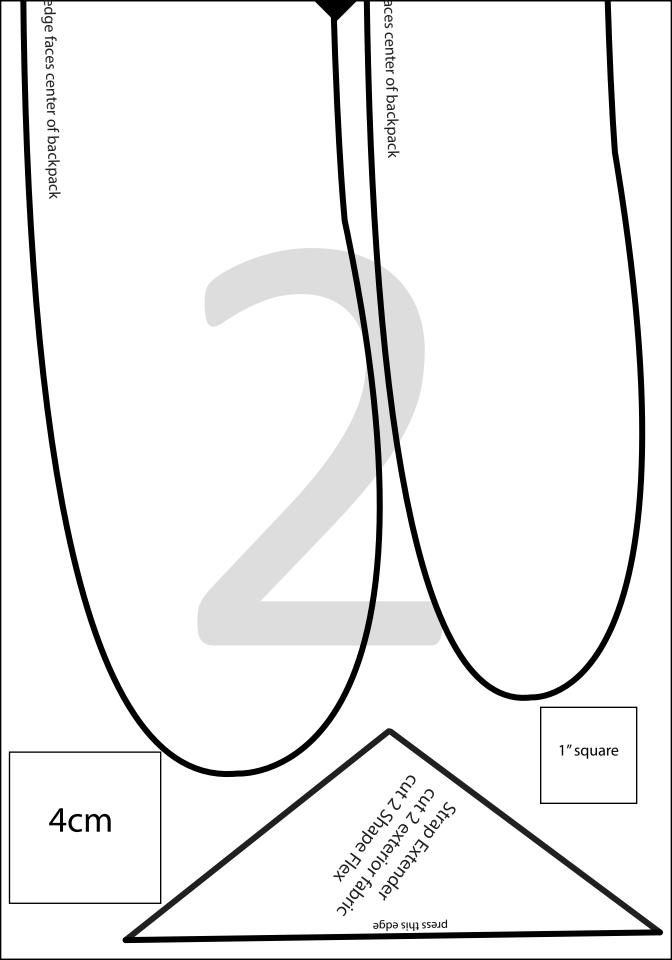

From each Strap pattern piece cut: (4) Straps; cut 2 on the right side of the exterior fabric/Shape Flex, then 2 additional on the wrong side, for a total of 4 straps (2 pair of mirror images).

From the foam interfacing, cut 2.