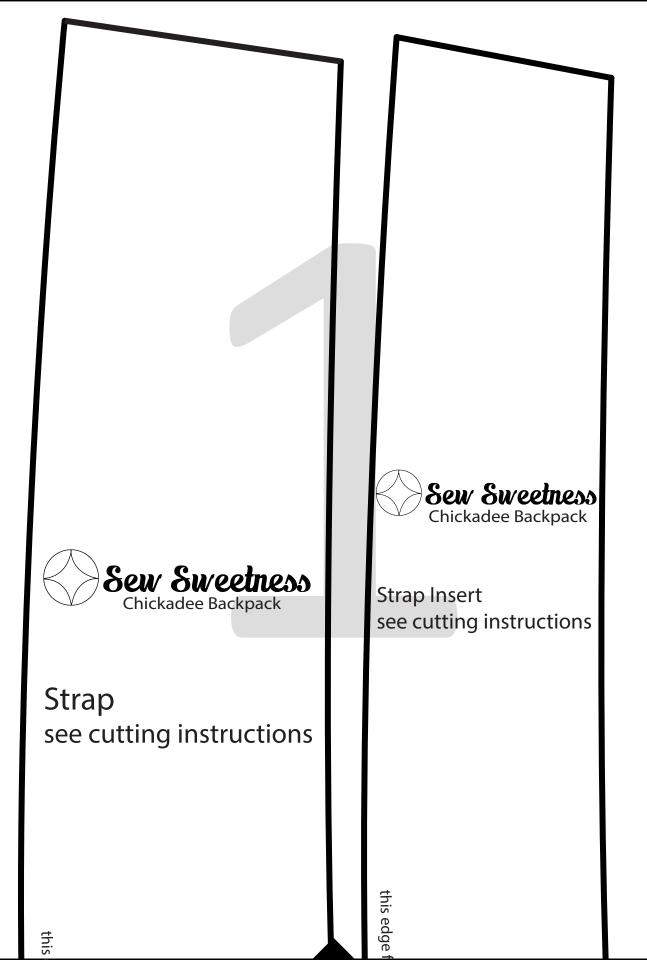

From each Strap pattern piece cut: (4) Straps; cut 2 on the right side of the exterior fabric/Shape Flex, then 2 additional on the wrong side, for a total of 4 straps (2 pair of mirror images).

From the foam interfacing, cut 2.