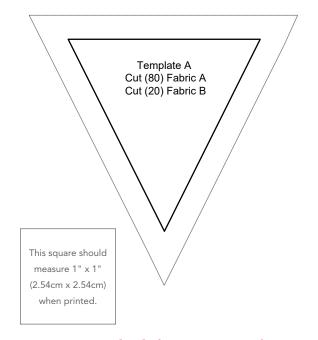

### **Preparation**

Make (16) copies each of **Foundation A** and **Foundation B** on page 7.

Trace 1 **Template A** onto template material and carefully cut out.

#### Fabric A, cut:

(3) 2%" x WOF (7.30cm x WOF); sub-cut (80) Template A, nesting pieces as shown below for best use of fabric (see layout below).

- (6) 2½" x WOF (6.35cm x WOF); sub-cut (40) 2½" x 3½" (6.35cm x 8.89cm) and (25) 2½" (6.35cm) squares
- (3) 2" x WOF (5.08 x WOF); sub-cut (32) 2" x 3¾" (5.08 x 9.53cm)
- (6) 1½" x WOF (3.81cm x WOF); sub-cut (64) 1½" x 3¾" (3.81cm x 9.53cm)
- (10)  $1\frac{1}{4}$ " x WOF (3.18cm x WOF); sub-cut (32)  $1\frac{1}{4}$ " x  $6\frac{1}{2}$ " (3.18cm x 16.51cm) and (64)  $1\frac{1}{4}$ " x  $2\frac{1}{2}$ " (3.18cm x 6.35cm)

#### Fabric B, cut:

- (1) 2%" x WOF (7.30cm x WOF); sub-cut (20) Template A
- (6) 21/2" x WOF (6.35cm x WOF); sub-cut (16) 21/2" x 71/2" (6.35cm x 19.05cm) and (24) 21/2" (6.35cm) squares