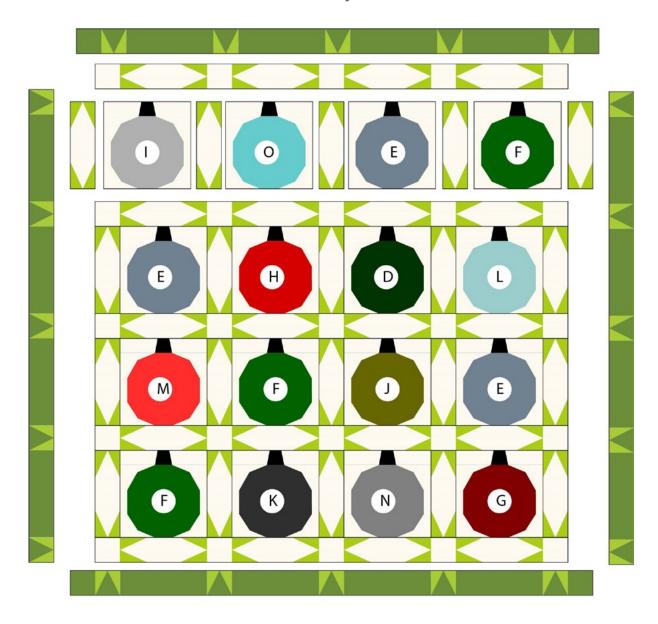

# **Quilt Top Assembly**

- Following the Quilt Layout diagram on page 6 for placement and orientation, alternately lay out the foundation blocks and Block B in (4) rows of (4) blocks each.
- **10.** Sew the blocks together in each row, then sew the rows together to complete the guilt top center.
- **11.** Sew a vertical border to each side of the quilt center, then (1) horizontal border to the top and the other to the bottom.

#### **Quilt Layout**

This square should measure 1" x 1" (2.54cm x 2.54cm) when printed.