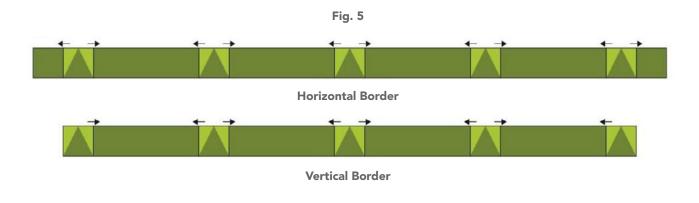

Fig. 3

Block B Make 40

- 7. Sew (4) Unit B and (5) 2½" (6.35cm) **Fabric A** squares together into a sashing row. Make a total of (5) sashing rows (Fig. 4) on page 5.
- 8. Sew together Unit A, 2½" (6.35cm) Fabric B squares, and 21/2" x 71/2" (6.35cm x 19.05cm) Fabric B strips to make (2) horizontal borders and (2) vertical borders as shown (**Fig. 5**) on page 5.