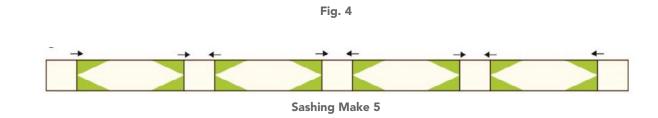

Fig. 3

Block B Make 40

- 7. Sew (4) Unit B and (5) 2½" (6.35cm) **Fabric A** squares together into a sashing row. Make a total of (5) sashing rows (Fig. 4) on page 5.
- 8. Sew together Unit A, 2½" (6.35cm) Fabric B squares, and 21/2" x 71/2" (6.35cm x 19.05cm) Fabric B strips to make (2) horizontal borders and (2) vertical borders as shown (**Fig. 5**) on page 5.