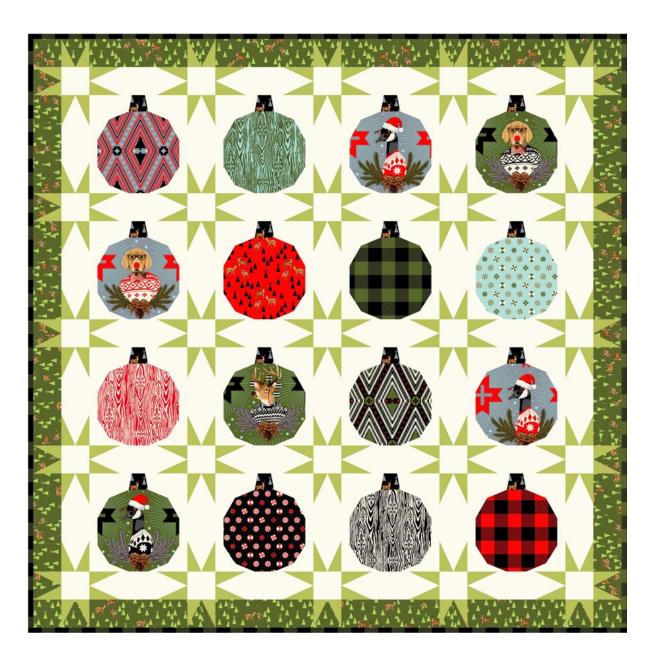

Featuring Holiday Homies by Tula Pink

Showcase these great fabrics in these fun ornaments just hangin' around for the holidays.

| Collection:     | Holiday Homies by Tula Pink                        |  |  |  |
|-----------------|----------------------------------------------------|--|--|--|
| Technique:      | Piecing                                            |  |  |  |
| Skill Level:    | Intermediate                                       |  |  |  |
| Crafting Time:  | Longer Term*                                       |  |  |  |
| Finished Size:  | Finished Size:<br>42" x 42" (106.68cm x 106.68cm)  |  |  |  |
| riiisiieu Size: | Finished Block Size:<br>7" x 7" (17.78cm x 7.78cm) |  |  |  |

# **Quilt Top Assembly**

- Following the Quilt Layout diagram on page 6 for placement and orientation, alternately lay out the foundation blocks and Block B in (4) rows of (4) blocks each.
- **10.** Sew the blocks together in each row, then sew the rows together to complete the guilt top center.
- **11.** Sew a vertical border to each side of the quilt center, then (1) horizontal border to the top and the other to the bottom.

#### **Quilt Layout**

This square should measure 1" x 1" (2.54cm x 2.54cm) when printed.