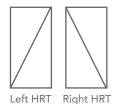

#### Fabric C, cut:

(13) 1%" x WOF (4.13cm x WOF); sub-cut (100) 15%" x 314" (4.13cm x 6.35cm)--cut (50) to make (100) left half-right triangles (HRT), and cut (50) to make (100) right HRT.

#### **Cutting Diagram - HRT**

Fig. 1

Block A Make 16 assorted

- 4. Sew a Fabric C Left HRT and Right HRT to a Fabric B Template A. Make a total of (20) Unit A.
- 5. Sew a Fabric C Left HRT and Right HRT to a Fabric A Template A. Make a total of (80) Unit B (Fig. 2).

Fig. 2

Unit A Make 20

Unit B Make 80

6. Noting the orientation, sew a Unit B to each end of (1)  $2\frac{1}{2}$ " x  $3\frac{1}{2}$ " (6.35cm x 8.89cm) **Fabric A** rectangle. Make a total of (40) Block B (Fig. 3).