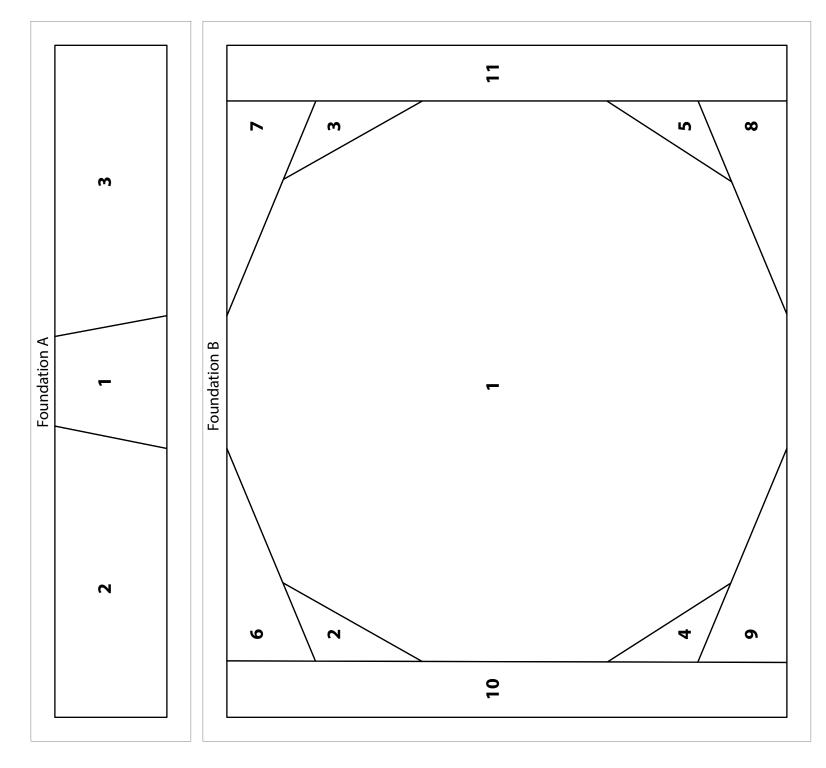

### **Preparation**

Make (16) copies each of **Foundation A** and **Foundation B** on page 7.

Trace 1 **Template A** onto template material and carefully cut out.

#### Paper Piecing Tutorials can be found at:

http://www.makeitcoats.com/en-us/learn/tutorials/paper-piecing

- 1. Using your preferred method of paper piecing, make (16) Foundation A pieces. Use a 2" (5.08cm) Fabric P for section 1. Use a 2" x 3¾" (5.08 x 9.53cm) **Fabric** A rectangle for sections 2 and 3.
- 2. Paper piece (16) Foundation B pieces. Use 61/2" (16.51cm) Fabric D-O squares for section 1. Use 1¼" x 2¼" (3.18cm x 6.35cm) **Fabric A** rectangles for sections 2-5. Use 1½" x 3¾" (3.81cm x 9.53cm) Fabric A strips for sections 6-9. Use 11/4" x 61/2" (3.18cm x 16.51cm) Fabric A strips for sections 10 and 11.
- 3. Sew Foundation A to Foundation B. Make a total of (16) Block A. Remove the paper and set the blocks aside (Fig. 1).

Fig. 1

Block A Make 16 assorted

- 4. Sew a Fabric C Left HRT and Right HRT to a Fabric B Template A. Make a total of (20) Unit A.
- 5. Sew a Fabric C Left HRT and Right HRT to a Fabric A Template A. Make a total of (80) Unit B (Fig. 2).